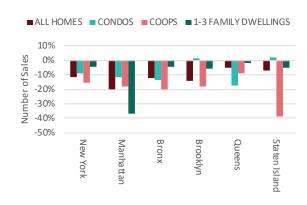

Citywide home sales volume decreased five percent to 11,063 in the fourth quarter of 2018 compared to the fourth quarter of 2017. Year-over-year, the total number of home sales fell eight percent to 2,445 in Manhattan; five percent to 2,527 in Brooklyn; six percent to 3,701 in Queens; and five percent to 1,030 in the Bronx. Home sales in Staten Island increased six percent to 1,360 in the fourth quarter of 2018 from the same quarter last year.

HOME SALE PRICE (includes all condominium, cooperative units, & one-to-three family dwellings)

| Average Price (thousands) | 4q18    | 3q18    | 4q17    | %∆ from 3q18 | %∆ from 4q17 |
|---------------------------|---------|---------|---------|--------------|--------------|
| New York City             | \$938   | \$1,026 | \$917   | -9%          | 2%           |
| Manhattan                 | \$1,824 | \$1,978 | \$1,803 | -8%          | 1%           |
| Bronx                     | \$472   | \$459   | \$422   | 3%           | 12%          |
| Brooklyn                  | \$940   | \$1,028 | \$901   | -9%          | 4%           |
| Queens                    | \$621   | \$624   | \$595   | 0%           | 4%           |
| Staten Island             | \$555   | \$559   | \$524   | -1%          | 6%           |
| Median Price (thousands)  | 4q18    | 3q18    | 4q17    | %∆ from 3q18 | %∆ from 4q17 |
| New York City             | \$640   | \$670   | \$618   | -4%          | 4%           |
| Manhattan                 | \$995   | \$1,100 | \$1,013 | -10%         | -2%          |
| Bronx                     | \$460   | \$440   | \$418   | 5%           | 10%          |
| Brooklyn                  | \$775   | \$800   | \$735   | -3%          | 5%           |
| Queens                    | \$550   | \$560   | \$525   | -2%          | 5%           |
| Staten Island             | \$540   | \$539   | \$499   | 0%           | 8%           |
| Average PPSF              | 4q18    | 3q18    | 4q17    | %∆ from 3q18 | %∆ from 4q17 |
| New York City             | \$677   | \$754   | \$685   | -10%         | -1%          |
| Manhattan                 | \$1,419 | \$1,535 | \$1,485 | -8%          | -4%          |
| Bronx                     | \$312   | \$315   | \$289   | -1%          | 8%           |
| Brooklyn                  | \$666   | \$756   | \$654   | -12%         | 2%           |
| Queens                    | \$469   | \$485   | \$473   | -3%          | -1%          |
| Staten Island             | \$350   | \$354   | \$335   | -1%          | 4%           |
| Median PPSF               | 4q18    | 3q18    | 4q17    | %∆ from 3q18 | %∆ from 4q17 |
| New York City             | \$489   | \$524   | \$481   | -7%          | 2%           |
| Manhattan                 | \$1,288 | \$1,362 | \$1,350 | -5%          | -5%          |
| Bronx                     | \$291   | \$279   | \$262   | 4%           | 11%          |
| Brooklyn                  | \$577   | \$626   | \$566   | -8%          | 2%           |
| Queens                    | \$432   | \$441   | \$424   | -2%          | 2%           |
| Staten Island             | \$332   | \$335   | \$319   | -1%          | 4%           |
| Sales                     | 4q18    | 3q18    | 4q17    | %∆ from 3q18 | %∆ from 4q17 |
| New York City             | 11,063  | 12,525  | 11,631  | -12%         | -5%          |
| Manhattan                 | 2,445   | 3,052   | 2,655   | -20%         | -8%          |
| Bronx                     | 1,030   | 1,176   | 1,079   | -12%         | -5%          |
| Brooklyn                  | 2,527   | 2,944   | 2,665   | -14%         | -5%          |
| Queens                    | 3,701   | 3,891   | 3,943   | -5%          | -6%          |
| Staten Island             | 1,360   | 1,462   | 1,289   | -7%          | 6%           |