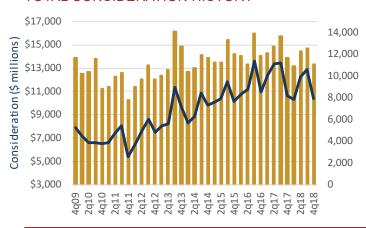

Citywide consideration (monetary value for completed transactions) totaled \$10.3 billion in the fourth quarter of 2018, a three percent decrease from the fourth quarter of 2017. This was the six consecutive quarter of year-over-year declines in total residential sales consideration.

This quarter showed a deceleration in the overall decline of total consideration. The \$291 million decrease in total consideration during the fourth quarter of 2018 was 47 percent less than the third quarter of 2018's year-over-year consideration of \$617 million.

#### TOTAL CONSIDERATION HISTORY